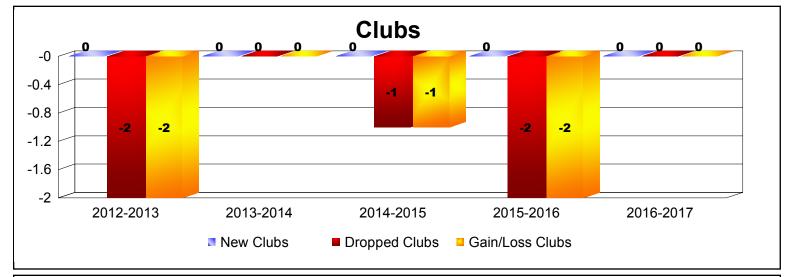

District 38 I As of June 2017 Cumulative

| Year      | New<br>Clubs | Dropped<br>Clubs | Gain/<br>Loss<br>Clubs | New<br>Members | Charter<br>Members | Reinstate<br>Members | Transfer<br>Members | Total<br>Member<br>Added | Total<br>Members<br>Dropped | Gain/<br>Loss<br>Members |
|-----------|--------------|------------------|------------------------|----------------|--------------------|----------------------|---------------------|--------------------------|-----------------------------|--------------------------|
| 2012-2013 | 0            | -2               | -2                     | 51             | 0                  | 4                    | 3                   | 58                       | -131                        | -73                      |
| 2013-2014 | 0            | 0                | 0                      | 71             | 1                  | 2                    | 2                   | 76                       | -101                        | -25                      |
| 2014-2015 | 0            | -1               | -1                     | 83             | 2                  | 2                    | 4                   | 91                       | -105                        | -14                      |
| 2015-2016 | 0            | -2               | -2                     | 73             | 0                  | 1                    | 5                   | 79                       | -93                         | -14                      |
| 2016-2017 | 0            | 0                | 0                      | 60             | 0                  | 1                    | 3                   | 64                       | -82                         | -18                      |
| Average   | 0            | -1               | -1                     | 68             | 1                  | 2                    | 3                   | 74                       | -102                        | -29                      |