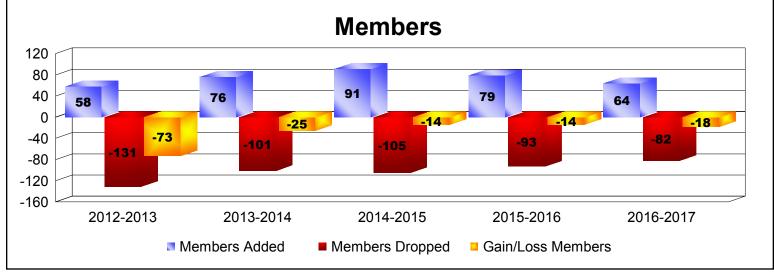

District 38 I As of June 2017 Cumulative

| Year      | New<br>Clubs | Dropped<br>Clubs | Gain/<br>Loss<br>Clubs | New<br>Members | Charter<br>Members | Reinstate<br>Members | Transfer<br>Members | Total<br>Member<br>Added | Total<br>Members<br>Dropped | Gain/<br>Loss<br>Members |
|-----------|--------------|------------------|------------------------|----------------|--------------------|----------------------|---------------------|--------------------------|-----------------------------|--------------------------|
| 2012-2013 | 0            | -2               | -2                     | 51             | 0                  | 4                    | 3                   | 58                       | -131                        | -73                      |
| 2013-2014 | 0            | 0                | 0                      | 71             | 1                  | 2                    | 2                   | 76                       | -101                        | -25                      |
| 2014-2015 | 0            | -1               | -1                     | 83             | 2                  | 2                    | 4                   | 91                       | -105                        | -14                      |
| 2015-2016 | 0            | -2               | -2                     | 73             | 0                  | 1                    | 5                   | 79                       | -93                         | -14                      |
| 2016-2017 | 0            | 0                | 0                      | 60             | 0                  | 1                    | 3                   | 64                       | -82                         | -18                      |
| Average   | 0            | -1               | -1                     | 68             | 1                  | 2                    | 3                   | 74                       | -102                        | -29                      |